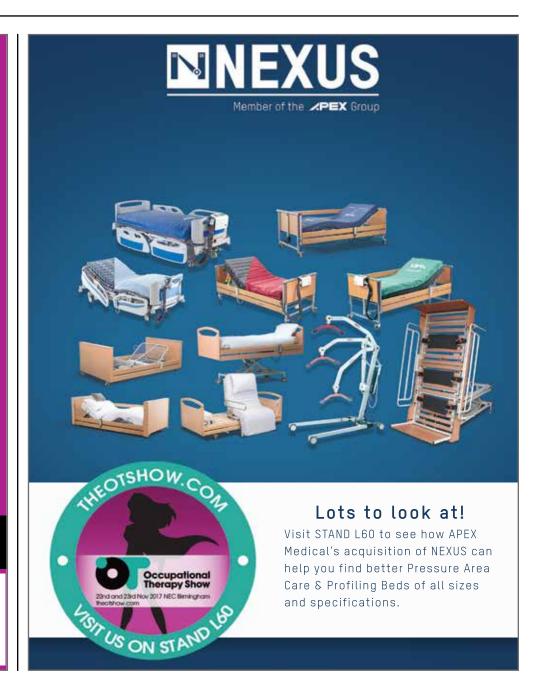

Harvest Healthcare's innovative range of high-quality profiling beds, active and static mattresses and cushions as well as moving and handling equipment, provides supreme comfort and dramatically reduces the incidence of pressure ulcers.

## Woburn Ultra Low

- Drops as low as 67mm from the floor level
- Increases user support and safety
- Removes the need for side rails
- Decreases the risk of injury from rolling out of bed
- Full profiling bed function, raises to normal nursing height

### equipped to care

01709377172

sales@harvesthealthcare.co.uk

harvesthealthcare www.harvesthealthcare.co.uk