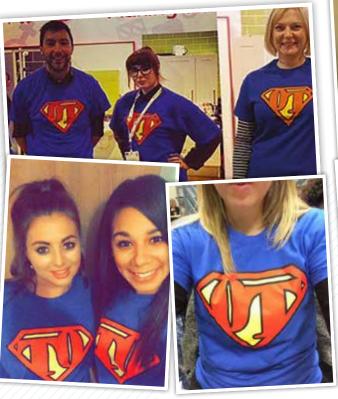

# DO YOU WANT TO BE A SUPER OT?

Have you ever wanted to be a Super Occupational Therapist (OT)? Well now's your chance!

The Occupational Therapy Show has joined forces with AKW, once again, to offer 100 lucky OTs, on each

day, the opportunity to be proud owners of their very own 'Super OT' t-shirts. All you have to do is be one of the first 100 OTs to be scanned through the entrance of The Occupational Therapy Show,

Hall 9. on Wednesday 22nd or Thursday 23rd November. Doors open from 9:00 each morning.