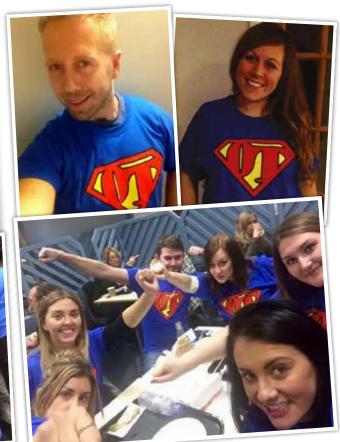

# DO YOU WANT TO BE A SUPER OT?

Have you ever wanted to be a Super Occupational Therapist (OT)? Well now's your chance!

The Occupational Therapy Show has joined forces with AKW, once again, to offer 100 lucky OTs, on each

day, the opportunity to be proud owners of their very own 'Super OT' t-shirts. All you have to do is be one of the first 100 OTs to be scanned through the entrance of The Occupational Therapy Show,

Hall 9. on Wednesday 22nd or Thursday 23rd November. Doors open from 9:00 each morning.