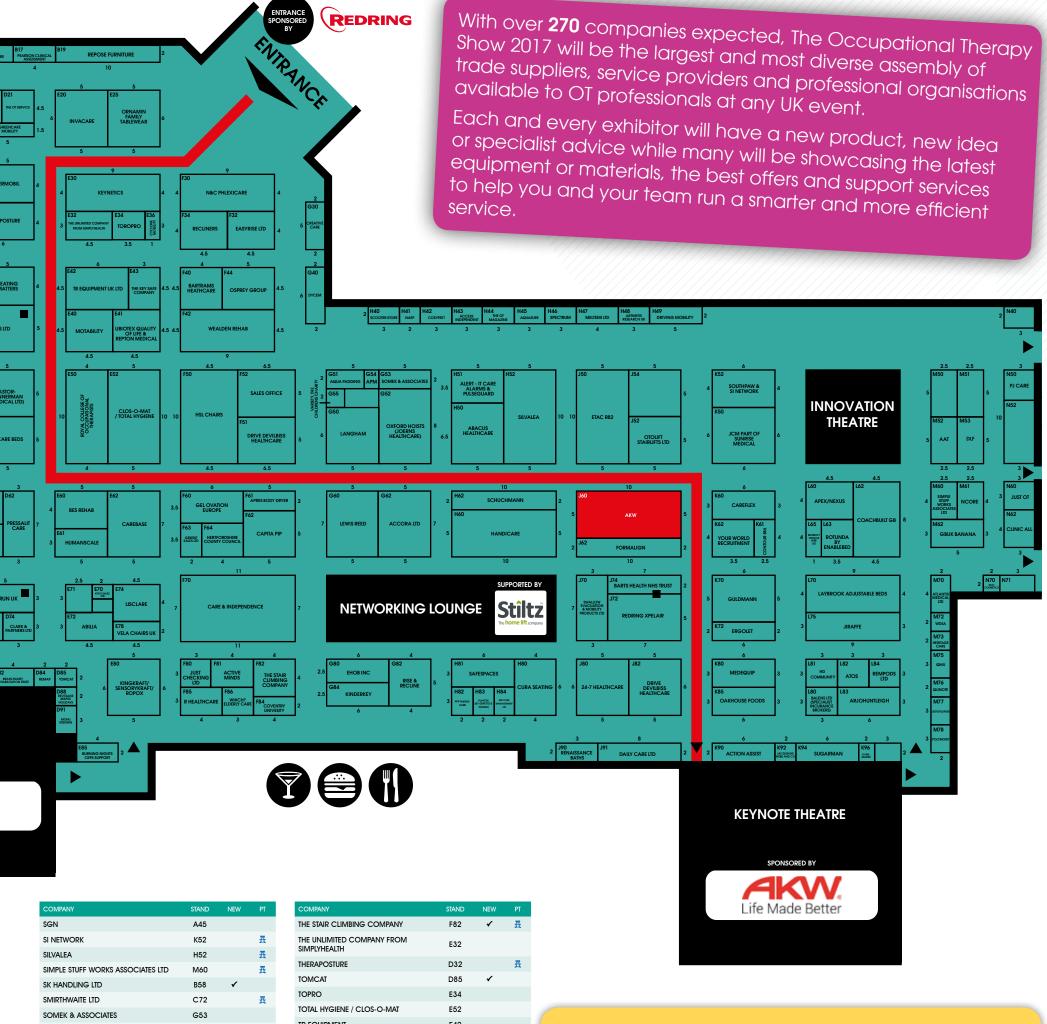

| F85   |     |    |
| RIG HEALTHCARE                           | A71   |     |    |
| RISE AND RECLINE                         | G82   |     |    |
| RNIB                                     | B66   |     |    |
| ROMA MEDICAL                             | D24   | ✓   |    |
| ROMPA/WINSLOW                            | D40   |     | 丑  |
| ROYAL COLLEGE OF OCCUPATIONAL THERAPISTS | E50   |     |    |
| SAFESPACES                               | H81   |     | 丑  |
| SCAN MOBILITY                            | D72   |     | 丑  |
| SCHUCHMANN UK                            | H62   |     | 丑  |
| SCOOTER STORE LIMITED                    | H40   |     |    |
| SEATING MATTERS                          | D46   |     | 丑  |
| SENSIBLE STAFFING LTD                    | AB40  |     |    |











| COMPANY                                                | STAND | NEW | PT |
|--------------------------------------------------------|-------|-----|----|
| SGN                                                    | A45   |     |    |
| SI NETWORK                                             | K52   |     | 丑  |
| SILVALEA                                               | H52   |     | 丑  |
| SIMPLE STUFF WORKS ASSOCIATES LTD                      | M60   |     | 丑  |
| SK HANDLING LTD                                        | B58   | ✓   |    |
| SMIRTHWAITE LTD                                        | C72   |     | 丑  |
| SOMEK & ASSOCIATES                                     | G53   |     |    |
| SOUTHPAW                                               | K52   |     | 丑  |
| SPECIAL YOGA