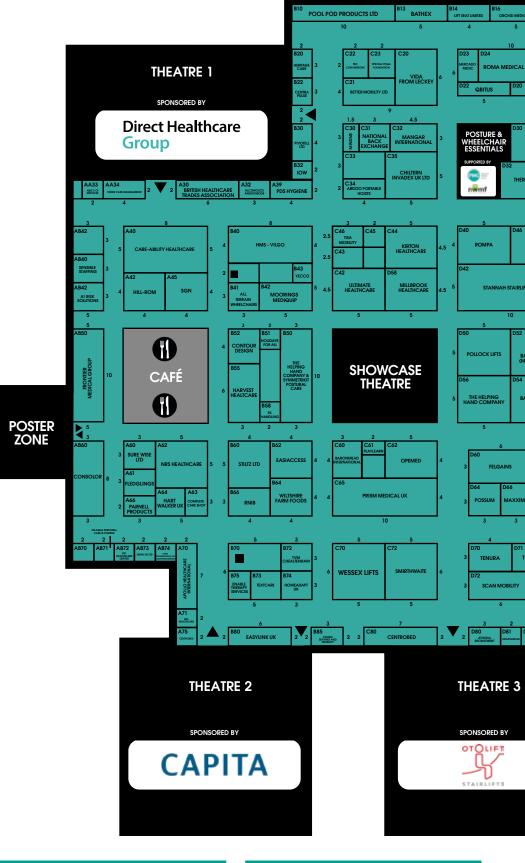

ALL TERRAIN WHEELCHAIRS  N & C PHLEXICARE | E70<br>F30 |          | 11       |
| N & C PHLEXICARE  NATIONAL BACK EXCHANGE           | F30<br>C31 |          |          |
|                                                    |            |          |          |
| NCORE                                              | M61        |          |          |
| NIQULA PERSONAL CARE AND HYGIENE                   | AB71       | •        | 147      |
| NRS HEALTHCARE OAKHOUSE FOODS                      | A62        |          | 丑        |
|                                                    | K85        |          | (pr      |
| OPEMED                                             | C62        |          | 丑        |
|                                                    |            |          |          |



| COMPANY                           | STAND | NEW | PT |
|-----------------------------------|-------|-----|----|
| ORCHID MEDICARE                   | B16   |     |    |
| ORNAMIN FAMILY TABLEWARE          | E25   |     |    |
| OSPREY GROUP                      | F44   |     |    |
| OTOLIFT STAIRLIFTS LTD            | J52   |     |    |
| OVENGUARD                         | K96   | ✓   |    |
| OXFORD HOISTS (JOERNS HEALTHCARE) | G52   |     |    |
| PARNELL PRODUCTS                  | A66   |     |    |
| PDS HYGIENE                       | A39   |     |    |
| PEARSON CLINICAL ASSESSMENT       | B17   |     | 丑  |
| PERMOBIL                          | D30   | ✓   | 丑  |
| PHARMAOUEST PRÉVENTIX             | B40   |     |    |
| PIVOTELL LTD                      | B30   |     |    |